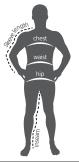

How to Measure for Men's Blazers

### **MENS & BOYS SIZE GUIDELINES**

- Chest With arms relaxed at sides, measure directly under your arms around the fullest part of your chest. Blazer sizes should correspond to your chest size (i.e., if you are a man with a 38" chest, you should probably fit best in a size 38 blazer).
- · Waist Measure the area where you want your trousers to sit, keeping the tape comfortably loose.
- Height Your height will determine your blazer length:
  - Order a Youth if your height is 5' 3" or under, available in sizes 12 to 20
  - Order a Short if your height is between 5' 3" and 5' 7" (5' 7" is borderline), available in sizes 34S to 60S
  - Order a Regular if your height is between 5' 8" 5' 11" (5' 11" is borderline), available in sizes from 34R to 66R
  - Order a Long if your height if your height is 6 Feet or above, available in sizes 38L to 60L