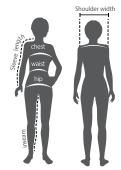

# How to Measure for Women's Blazers

### WOMENS & GIRLS SIZE GUIDELINES

- Chest With arms relaxed at sides, measure directly under your arms around the fullest part of your chest. Blazer sizes should correspond to your chest size (i.e., if you are a woman with a 37" chest, you should probably fit best in a size 12 blazer).
- · Waist Measure your waistline, keeping the tape comfortably loose.
- Height Your height will determine your blazer length:
  - Order a Youth if your height is 5' or under, available in sizes from 12 to 18
  - Order a Regular if your height is up to 5' 8", available in sizes from 0R to 26R
  - Order a Long if your height if your height is 5' 8" or above, available in sizes 0L to 24L