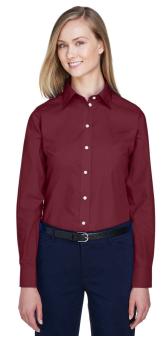

# Devon & Jones Ladies' Crown Collection® Solid Broadcloth Woven Shirt

#### **Features**

- Pearlized buttons
- Patented pucker-free taped seams
- Specially fused collar, cuffs and placket
- Split back seam with bias cut back yoke
- Straight collar
- Sront and back princess seams for a feminine fit
- Bust darts for a feminine fit

#### **Fabric**

- 3.4 oz., 55% cotton, 45% polyester broadcloth
- Fine yarn count shirting
- True non-iron performance straight from the dryer
- Stain release finish
- true Non-iron performance straight from the dryera