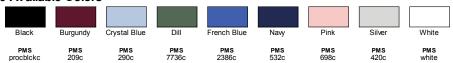

| S     | М     | L     | XL    | 2XL   | 3XL   | 4XL   |
|-----------------------|-------|-------|-------|-------|-------|-------|-------|-------|
| BODY LENGTH           | 24.75 | 25.75 | 26.75 | 27.75 | 28.75 | 30.75 | 31.25 | 32.25 |
| BODY WIDTH            | 18.25 | 19.5  | 20.75 | 22    | 24    | 26.75 | 28    | 30    |
| NECK<br>CIRCUMFERENCE | 14.75 | 15.25 | 15.75 | 16.25 | 16.75 | 17.75 | 18.25 | 18.34 |
| SLEEVE LENGTH         | 31    | 31.5  | 32    | 32.75 | 33.75 | 34.5  | 35.25 | 36.25 |

### Size Chart

|       | xs    | S     | М     | L     | XL    | 2XL   | 3XL   | 4XL   |
|-------|-------|-------|-------|-------|-------|-------|-------|-------|
| CHEST | 31-32 | 33-35 | 36-38 | 39-42 | 43-45 | 46-49 | 50-53 | 54-57 |







VIEW SIDE VI







#### 9 Available Colors