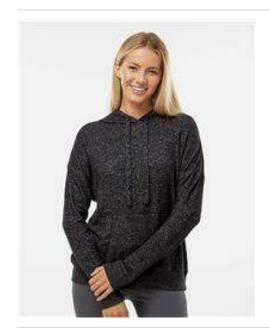

## Boxercraft - Women's Cuddle Fleece Hooded Pullover your life. your spirit. - BW1501

- 6.2 oz./yd², 80/17/3 viscose/polyester/elastane brushed Hacci knit
- Self-hood with buttonholes for drawcord exits
- Self-drawcord with knotted ends
- Self-back neck tape
- Side seam
- Hem finished w/ 2N turnback
- Folded rib sleeve cuffs with thumbholes
- Folded rib v-neck detail
- Self-drawcords
- No hood lining
- Loop label at center back neck
- Woven loop label