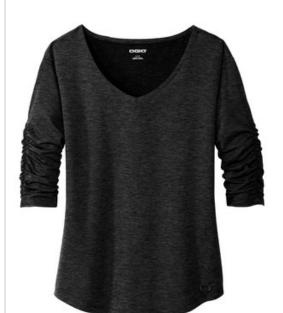

# OGIO® Ladies Evolution V-Neck LOG148

Let your style evolve from ho-hum to cutting-edge in this ultrasoft OGIO look that performs with moisture wicking and stretch.

- 5-ounce, 83/12/5 poly/rayon/spandex twill jersey with stay-cool wicking technology
- OGIO heat transfer label for tag-free comfort
- Slight drop shoulder
- Cinched 3/4 sleeves
- Curved hem
- Embroidered O on left hem