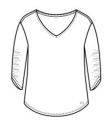

### **CARE INSTRUCTIONS**

Machine Wash Cold With Like Colors. Do Not Use Fabric Softener. Do Not Bleach. Tumble Dry Low. Cool Iron.

front

back