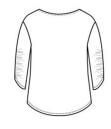

### **CARE INSTRUCTIONS**

Machine Wash Cold With Like Colors. Do Not Use Fabric Softener. Do Not Bleach. Tumble Dry Low. Cool Iron.

front

back