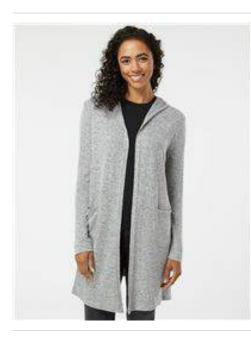

- 6.2 oz./yd², 80/17/3 Viscose/polyester/elastane brushed hacci knit
- Self hood
- Self back neck tape
- Side seams with vents at bottom opening
- Self patch pockets on front left and right body
- Sleeve opening and bottom opening finished with 2N turnback
- Loop label at center back neck