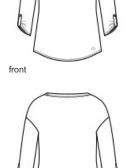

# OGIO <sup>®</sup> Ladies Gravitate Scoop 3/4-Sleeve . LOG141

This flattering look has a beautiful drape and on-trend OGIO details.

- 4.7-ounce, 100% poly with stay-cool wicking technology
- OGIO heat transfer label for tag-free comfort
- Open neck
- Heat transfer O on center back neck
- Dolman shoulders
- Self-fabric tabs with matte black buttons
- Heat transfer O at left hem
- Curved hem