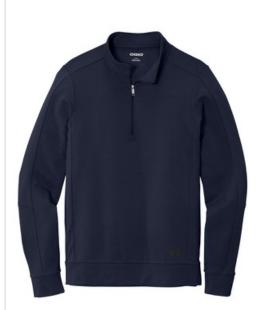

# OGIO <sup>®</sup> Luuma 1/2-Zip Fleece. OG813

# Our first Luuma style for him. This 1/2-zip is designed for home-to-gym (and back again) style and comfort.

- 7.1-ounce, 57/38/5 modal/poly/spandex fleece
- OGIO heat transfer label for tag-free comfort
- Self-fabric cadet collar
- Coil zipper
- Seaming details at sleeves
- Side panel details
- Open hem
- Reflective O heat transfer on front left hem