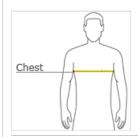

#### HOW TO MEASURE

#### CHEST WIDTH

Measure under the arm and around the fullest part of the chest with arms down, keeping tape horizontal.

### SIZE CHART

|       | S     | М     | L     | XL    | 2XL   | 3XL   | 4XL   | 5XL   | 6XL   |
|-------|-------|-------|-------|-------|-------|-------|-------|-------|-------|
| Chest | 35-37 | 38-40 | 41-43 | 44-46 | 47-49 | 50-53 | 54-57 | 58-60 | 61-63 |