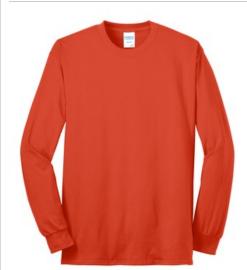

# Long Sleeve Core Blend Tee. PC55LS

A reliable choice for comfort, softness and durability.

- 5.5-ounce, 50/50 cotton/poly
- Made with up to 5% recycled polyester from plastic bottles

Due to the nature of 50/50 cotton/polyester neon fabrics, special care must be taken throughout the printing process.