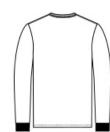

#### HOW TO MEASURE

#### CHEST WIDTH

Measure under the arm and around the fullest part of the chest with arms down, keeping tape horizontal.

### SIZE CHART

|       | S     | М     | L     | XL    | 2XL   | 3XL   | 4XL   | 5XL   | 6XL   |
|-------|-------|-------|-------|-------|-------|-------|-------|-------|-------|
| Chest | 35-37 | 38-40 | 41-43 | 44-46 | 47-49 | 50-53 | 54-57 | 58-60 | 61-63 |