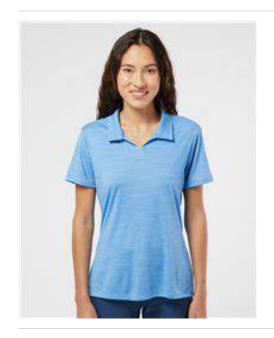

## Adidas - Women's Mélange Polo - A403

- 5.6 oz./yd² (US), 9.3 oz./L yd (CA), 100% recycled polyester with striated heather interlock
- Self collar with fashion v-neck placket
- Open hem sleeve and bottom hem
- UPF 50+ protection
- Contrast adidas logo on right hip