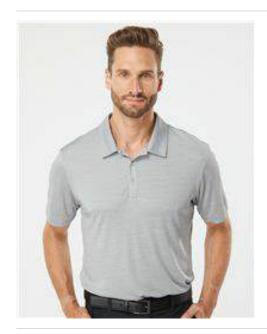

## Adidas - Mélange Polo - A402

- 5.6 oz./yd² (US), 9.3 oz./L yd (CA), 100% recycled polyester with striated heather interlock
- Self-fabric collar
- Three-button placket
- Open hem sleeves and bottom hem
- UPF 50+ protection
- Contrast adidas logo on right sleeve