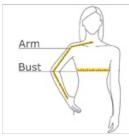

#### HOW TO MEASURE

#### BUST

Measure under the arm and around the fullest part of the bust with arms down, keeping tape horizontal.

#### ARM

Place hand on hip. Start at the center of the back of the neck and measure across the shoulder, to the elbow, and then down to the wrist.