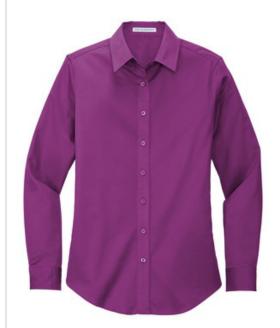

# Port Authority® Women's Long Sleeve Easy Care

This comfortable wash-and-wear shirt is indispensable for the workday. Wrinkle resistance makes this shirt a cut above the competition so you and your staff can be, too.

- 4.5-ounce, 55/45 cotton/poly
- Traditional, relaxed look
- Open collar
- Dyed-to-match buttons
- Adjustable cuffs