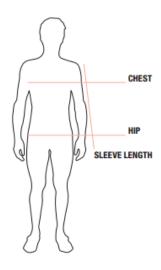

## **ADULT**

|     | CHEST                 | HIP                   | SLEEVE LENGTH   |  |
|-----|-----------------------|-----------------------|-----------------|--|
| S   | 36-38 in / 91-96 cm   | 35-37 in / 88-93 cm   | 33.5 in / 85 cm |  |
| М   | 39-41 in / 91-104 cm  | 38-40 in / 96-101 cm  | 34 in / 86 cm   |  |
| L   | 42-44 in / 106-111 cm | 41-43 in / 104-109 cm | 34.8 in / 88 cm |  |
| XL  | 45-48 in / 114-121 cm | 44-46 in / 111-116 cm | 35.5 in / 90 cm |  |
| 2XL | 49-52 in / 124-132 cm | 47-49 in / 119-124 cm | 36.3 in / 92 cm |  |
| 3XL | 53-56 in / 134-142 cm | 50-52 in / 127-132 cm | 37 in / 94 cm   |  |