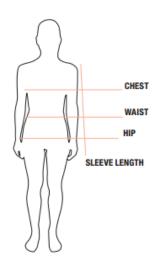

## **LADIES**

|     | CHEST                 | WAIST                | HIP                   | SLEEVE LENGTH   |
|-----|-----------------------|----------------------|-----------------------|-----------------|
| s   | 33-35 in / 83-88 cm   | 26-28 in / 66-71 cm  | 36-37 in / 91-93 cm   | 32 in / 86 cm   |
| М   | 36-38 in / 91-96 cm   | 29-31 in / 73-78 cm  | 38-40 in / 96-101 cm  | 32.5 in / 88 cm |
| L   | 39-41 in / 96-104 cm  | 32-34 in / 81-86 cm  | 41-43 in / 104-109 cm | 33.3 in / 90 cm |
| XL  | 42-44 in / 106-111 cm | 35-38 in / 88-96 cm  | 44-47 in / 111-119 cm | 34 in / 92 cm   |
| 2XL | 45-48 in / 114-121 cm | 39-42 in / 99-106 cm | 48-51 in / 121-129 cm | 34.8 in / 94 cm |