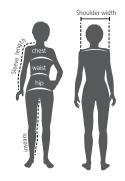

## How to Measure for Youth Girls's Blazers

#### **GIRLS SIZE GUIDELINES**

- Chest With arms relaxed at sides, measure directly under your arms around the fullest part of your chest. Blazer sizes should correspond to your chest size.
- Waist Measure your waistline, keeping the tape comfortably loose.
- Height Your height will determine your blazer length:
  - Order a Youth if your height is 5' or under, available in sizes from 12 to 18