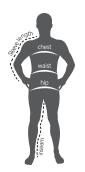

# How to Measure for Youth Boy's Blazers

### **BOYS SIZE GUIDELINES**

- Chest With arms relaxed at sides, measure directly under your arms around the fullest part of your chest. Blazer sizes should correspond to your chest size.
- Waist Measure the area where you want your trousers to sit, keeping the tape comfortably loose.
- Height Your height will determine your blazer length:
  - Order a Youth if your height is 5' 3" or under, available in sizes 12 to 20