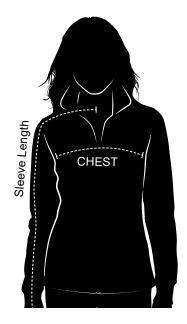

#### CHEST

Measured across the chest one inch below arm hole when laid flat.

#### SLEEVE LENGTH

Start at center of neck and measure down shoulder, down sleeve to hem.