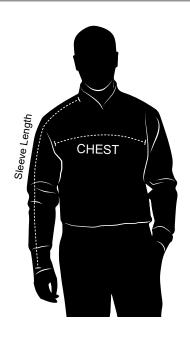

## **PRODUCT MEASUREMENTS**

|                   | S     | М     | L    | XL    | 2XL  | 3XL   | 4XL  |       |
|-------------------|-------|-------|------|-------|------|-------|------|-------|
| Chest             | 21.75 | 23    | 24.5 | 26    | 27.5 | 29.5  | 31.5 | 33.5  |
| Front Body Length | 30    | 31    | 32   | 33    | 34   | 35    | 36   | 36.75 |
| Sleeve Length     | 35    | 35.75 | 36.5 | 37.25 | 38   | 38.75 | 39.5 | 40.25 |

All flat measurements in inches. Allow tolerance +/- 0.5.

#### **CHEST**

Measured across the chest one inch below arm hole when laid flat.

### SLEEVE LENGTH

Start at center of neck and measure down shoulder, down sleeve to hem.