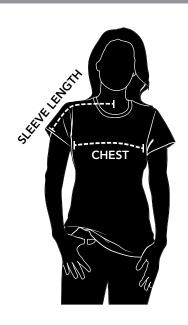

#### PRODUCT MEASUREMENTS

|                        | XS      | S       | M       | L       | XL      | 2XL     | 3XL     |
|------------------------|---------|---------|---------|---------|---------|---------|---------|
| Chest                  | 16 1/4" | 17 1/4" | 18 1/4" | 19 1/4" | 20 1/4" | 21 1/4" | 22 3/4" |
| Body Length<br>at Back | 27 1/2" | 28"     | 28 1/2" | 29"     | 29 1/2" | 30"     | 30 1/2" |
| Sleeve Length          | 13"     | 13 3/4" | 14"     | 15 1/4" | 16"     | 16 3/4" | 17 3/4" |

### **CHEST**

Measured across the chest one inch below arm hole when laid flat.

## **SLEEVE LENGTH**

Start at center of neck and measure down shoulder, down sleeve to hem.