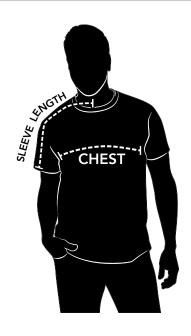

#### PRODUCT MEASUREMENTS

|                        | S       | М       | L       | XL      | 2XL     | 3XL     | 4XL     | 5XL     |
|------------------------|---------|---------|---------|---------|---------|---------|---------|---------|
| Chest                  | 19"     | 21"     | 23"     | 25"     | 27"     | 29"     | 31"     | 33"     |
| Body Length<br>at Back | 28"     | 29"     | 30"     | 31"     | 32"     | 33"     | 33 1/2" | 34"     |
| Sleeve Length          | 15 3/4" | 17 1/4" | 18 3/4" | 20 1/4" | 21 3/4" | 23 1/4" | 24 3/4" | 25 3/4" |

### **CHEST**

Measured across the chest one inch below arm hole when laid flat.

## **SLEEVE LENGTH**

Start at center of neck and measure down shoulder, down sleeve to hem.